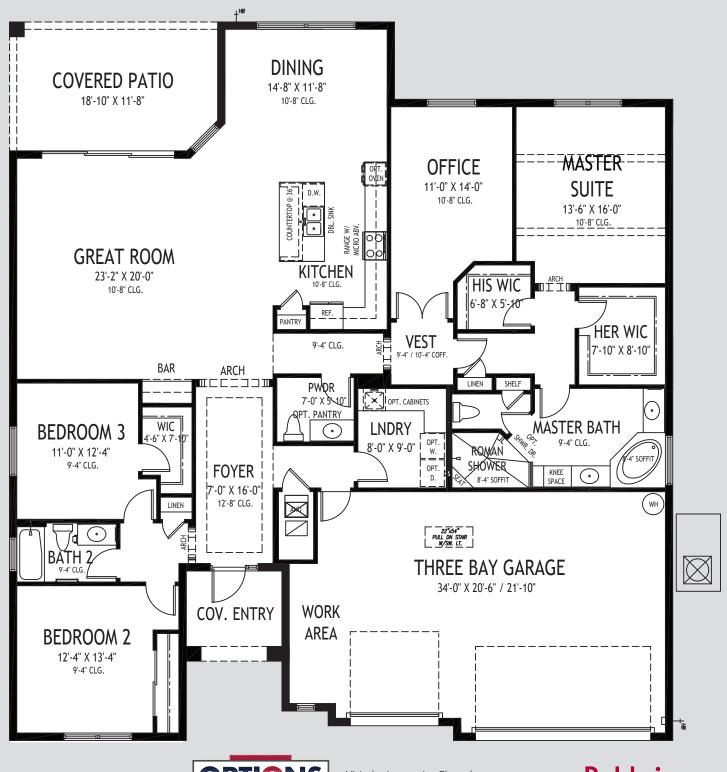

Visit the Interactive Floorplan on our website to preview options and make our house your dream home.

**Baldwin** 

60' W x 65' D

## **APPROXIMATE AREAS**

Air Conditioned .... 2,600 Sq. Ft. Covered Entry ........... 71 Sq. Ft. Covered Patio ....... 216 Sq. Ft. 3 Bay Garage ........ 748 Sq. Ft. TOTAL ...... 3,635 Sq. Ft.